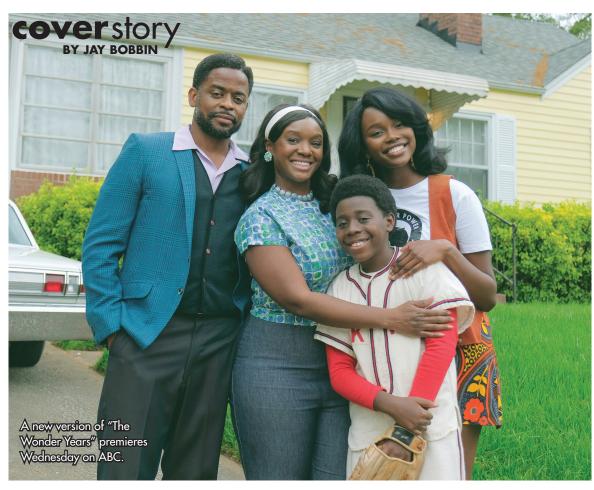

# New characters live 'The Wonder Years' in ABC reboot

As a widely beloved, muchhonored series gets a reboot, others live "The Wonder Years."

Though the original show's "Kevin Arnold" still is on board – since his portrayer, Fred Savage, is an executive producer now – Dean Williams is the central character, played by Elisha "EJ" Williams, in the new ABC version that premieres Wednesday, Sept. 22. The program still charts a youngster's coming of age in the late 1960s with his adult self as narrator (Don Cheadle's voice this time), but the formerly suburban setting has been changed to Montgomery, Ala.

times, it's more of an, 'OK, well, what is going on?' than an, 'OK, I remember our teacher telling us about it.'"

Dulé Hill (who also worked with Patterson on "Psych"), Saycon Sengbloh and Laura Kariuki play Dean's family (in the slots Dan Lauria, Alley Mills and Olivia d'Abo first had), while Milan Ray portrays Keisa, who is to Dean who the original iteration's Winnie (Danica McKellar) was to the longadmiring Kevin. Cheadle succeeds Daniel Stern as the comedydrama's literal voice.