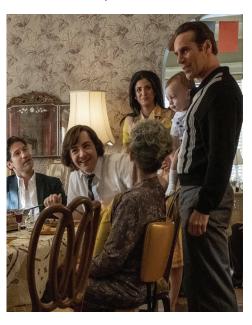

## In Focus

"The Many Saints of Newark" (HBO Max – movie premiere, Oct. 1)

"The Sopranos" creator David Chase wrote the screenplay for this original drama movie that tells the origin story of Tony Soprano, casting Michael Gandolfini, son of late series star James Gandolfini, in the iconic role of an impressionable young future mob capo during the Newark race riots of 1967. The impressive cast also includes Alessandro Nivola, Leslie Odom Jr., Jon Bernthal, Corey Stoll, Ray Liotta and Vera Farmiga.