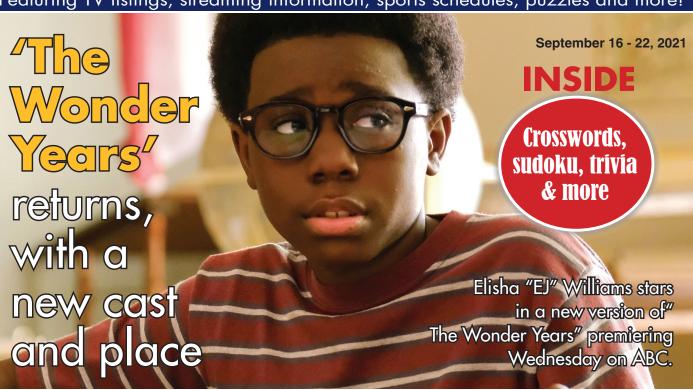

## Recorder entertainment **G**

Featuring TV listings, streaming information, sports schedules, puzzles and more!

- and Testosterone Replacement Therapy
- Stress Urinary Incontinence Treatment for Women
- · Holistic Approach to Weight Loss
- Hair Restoration
- Medical Aesthetic Injectables
- IV Hydration
- · Laser Hair Removal
- · Laser Skin Rejuvenation
- Microneedling & PRP Facial
- Medical Grade Skin Care and Chemical Peels
- Peptide Therapy

# New characters live 'The Wonder Years' in ABC reboot

As a widely beloved, muchhonored series gets a reboot, others live "The Wonder Years."

Though the original show's "Kevin Arnold" still is on board – since his portrayer, Fred Savage, is an executive producer now – Dean Williams is the central character, played by Elisha "EJ" Williams, in the new ABC version that premieres Wednesday, Sept. 22. The program still charts a youngster's coming of age in the late 1960s with his adult self as narrator (Don Cheadle's voice this time), but the formerly suburban setting has been changed to Montgomery, Ala.

As the 12-year-old whose eyes that time is reflected through, star Williams notes his mission is "giant, just trying to figure out how (people) maneuver, as well as just trying to learn what they learned in that time. Obviously, as history goes on, you're going to learn about what happened in those days. Now that I'm playing a character who lived in those

times, it's more of an, 'OK, well, what is going on?' than an, 'OK, I remember our teacher telling us about it.'"

Dulé Hill (who also worked with Patterson on "Psych"), Saycon Sengbloh and Laura Kariuki play Dean's family (in the slots Dan Lauria, Alley Mills and Olivia d'Abo first had), while Milan Ray portrays Keisa, who is to Dean who the original iteration's Winnie (Danica McKellar) was to the longadmiring Kevin. Cheadle succeeds Daniel Stern as the comedydrama's literal voice.