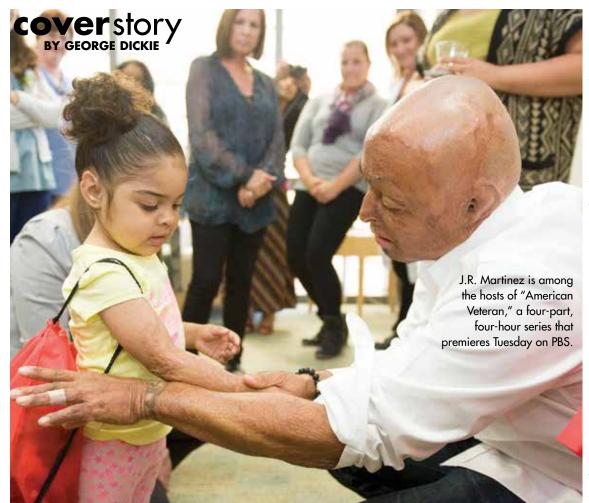

In "American Veteran," a four-part, four-hour series that premieres Tuesday, Oct.26 (check local listings), those who fought in conflicts ranging from World War II to the wars in Iraq and Afghanistan tell their stories of military service - why they joined, how it changed them and how those who served should never be forgotten. There are nearly 18 million veterans in this country and at times throughout history they've been honored, reviled, ignored or forgotten but always they've returned to a world that doesn't understand them. And they always feel comfortable around their own.

Each of the four episodes is hosted by a veteran: former Marine and "The Price Is Right" host Drew Carey; Sen. Tammy Duckworth, an Iraq War Army veteran and Purple Heart Recipient; actor Wes Studi, a Vietnam War veteran with the National Guard; and actor J.R. Martinez, an Army veteran.

One theme that surfaces in "American Veteran" is boot camp. Talk to any veteran and they'll tell you that you don't come out the same as when you went in, which was certainly the case for Martinez when he enlisted in the Army in 2002.

"One of the biggest things my recruiter told me right before I left to basic training," Martinez explains, "he said, 'Whatever you do, you do not want the drill sergeants to know your name.'

... Within the first, I think, day of arriving at basic training, they knew my name, and I quickly understood why I didn't want them to know my name. Because then it just became a target on my back: Martinez, Martinez, Martinez.