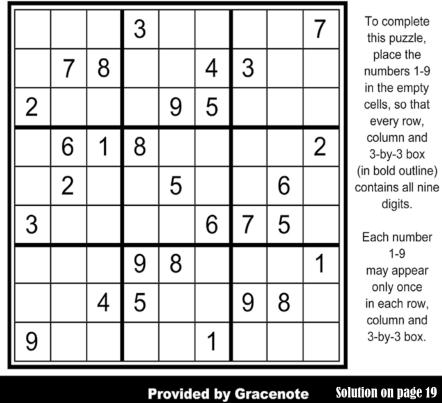

## WORD SEARCH

In the grid below, twenty answers can be found that fit the category for today. Circle each answer that you find and list it in the space provided at the right of the grid. Answers can be found in all directions—forward, backward, horizontally, vertically and diagonally. An example is given to get you started. Can you find the twenty answers in today's puzzle?

Today's Category: Measures, Weights & Periods of Time

| н | М | s | Ρ | М | н | Е | т | R | А | U | Q | 1. <u>Week</u><br>2 |
|---|---|---|---|---|---|---|---|---|---|---|---|---------------------|
| 0 | D | G | н | т | Ν | 0 | Μ | G | G | Μ | U | 3                   |
| υ | F | D | А | G | Ρ | I | Ν | т | С | T | 0 | 4<br>5              |
| R | G | н | F | L | Ν | G | D | D | V | L | С | 6<br>7              |
| D | С | 0 | D | U | L | D | Т | W | Е | Е | ĸ | 8                   |
| F | 0 | S | т | S | D | 0 | D | D | Ν | G | G | 9<br>10             |
| Т | С | Е | Е | С | Ν | С | Ν | т | S | Н | Y | 11<br>12            |
| R | В | Q | G | С | G | V | U | G | D | Е | 0 | 13                  |
| E | Н | D | А | Y | 0 | R | С | н | А | Х | U | 14<br>15            |
| Т | С | D | R | А | Y | Ν | V | R | С | С | Ν | 16<br>17            |
| 1 | Ν | G | Ρ | 0 | U | Ν | D | S | н | V | С | 18                  |
| L | I | S | х | т | Е | Z | G | Α | С | R | Е | 19<br>20            |