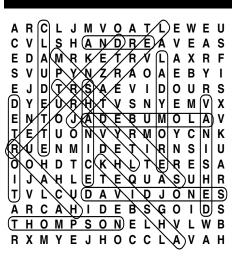

## WORD SEARCH

In the grid below, twenty answers can be found that fit the category for today. Circle each answer that you find and list it in the space provided at the right of the grid. Answers can be found in all directions—forward, backward, horizontally, vertically and diagonally. An example is given to get you started. Can you find the twenty answers in today's puzzle?

Today's Category: Measures, Weights & Periods of Time

| н | М | s | Ρ | М | н | Е | т | R | А | U | Q | 1. <u>Week</u><br>2 |
|---|---|---|---|---|---|---|---|---|---|---|---|---------------------|
| 0 | D | G | н | т | Ν | 0 | Μ | G | G | Μ | U | 3                   |
| υ | F | D | А | G | Ρ | I | Ν | т | С | T | 0 | 4<br>5              |
| R | G | н | F | L | Ν | G | D | D | V | L | С | 6<br>7              |
| D | С | 0 | D | U | L | D | Т | W | Е | Е | ĸ | 8                   |
| F | 0 | S | т | S | D | 0 | D | D | Ν | G | G | 9<br>10             |
| Т | С | Е | Е | С | Ν | С | Ν | т | S | Н | Y | 11<br>12            |
| R | В | Q | G | С | G | V | U | G | D | Е | 0 | 13                  |
| E | Н | D | А | Y | 0 | R | С | н | А | Х | U | 14<br>15            |
| Т | С | D | R | А | Y | Ν | V | R | С | С | Ν | 16<br>17            |
| 1 | Ν | G | Ρ | 0 | U | Ν | D | S | н | V | С | 18                  |
| L | I | S | х | т | Е | Z | G | Α | С | R | Е | 19<br>20            |