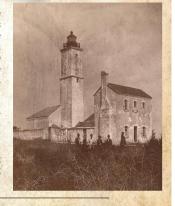

# DISCOVER FLORIDA'S FIRST LIGHTHOUSE

Where it all began...

To understand the significance of Menorcan's at the St. Augustine Lighthouse, we must recognize their role in its history. Many lightkeepers were of Menorcan descent, including Juan Andreu, the first lighthouse keeper in the newly lit St. Augustine Lighthouse, Juan Carrera, Joseph Andreu, Maria Andreu, and Siladonio Pellicer. These individuals, whose ancestors traveled to New Smyrna to work as indentured servants, were instrumental in the rise of Menorcan culture in St. Augustine.

Perhaps the most notable of Menorcan Lighthouse Keepers was Maria de los Delores Menstre Andreu, a woman of many firsts. After her husband Juan's tragic passing, Maria became the first female lighthouse keeper and Hispanic-American woman to serve in the United States Coast Guard and command a federal shore installation, setting a precedent for Hispanic American women serving in the military. For over 150 years, Maria Andreu's trailblazing experience has inspired generations of women to serve their country.