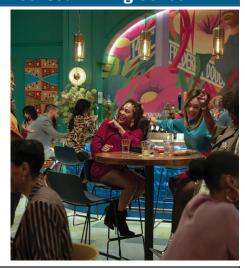

# **'Yellowjackets'** brings athletes' past trauma into the present on Showtime

The word "reunion" typically connotes a happy regathering. Then, there's the reunion that fuels "Yellowjackets."

Premiering Sunday, Nov. 14, the Showtime drama series focuses on four women 25 years after surviving a wilderness plane crash while members of a high school soccer team. The show flashes back frequently to that ordeal, helping to explain the respective issues that they still have now. Melanie Lynskey ("Two and a Half Men"), Juliette Lewis ("Natural Born Killers"), Christina Ricci ("Black Snake Moan") and Tawny Cypress ("Unforgettable") play the quartet in the present day.

"I honestly was so excited to read something that was so different," Lynskey reflects. "There was a genuine sort of edge to this, something very tense in the writing. And I really loved that it was so femalecentered, and every single one of the women was so well-drawn and interesting. By the end of the pilot, I felt like I knew everybody, and they were all unique individuals. I'm very, very nervous of signing long-term show contracts, and I just was like, 'I can't wait to see where this goes. I can't wait to do this for as long as I can do it.' "