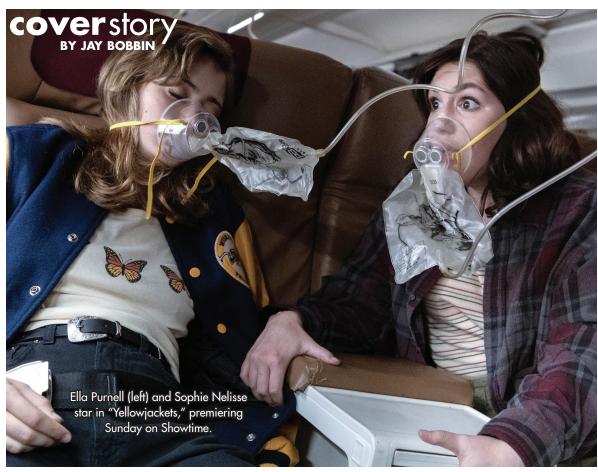

Since "Yellowjackets" visualizes the plane crash often, a younger foursome of actresses also portrays the central characters. Sophie Nelisse ("The Book Thief"), Lynskey's counterpart as the teenage Shauna, recalls that working on that part of the show's set was, "very claustrophobic. The plane was slightly tilted to the side, so I think it was really helpful for us to be in an environment like that. It made it very realistic. When we got there on the first day and saw how real it looked, I think we felt very scared, and it really helped us get into our characters' bodies and motions." Ella Purnell also is among the younger cast members.