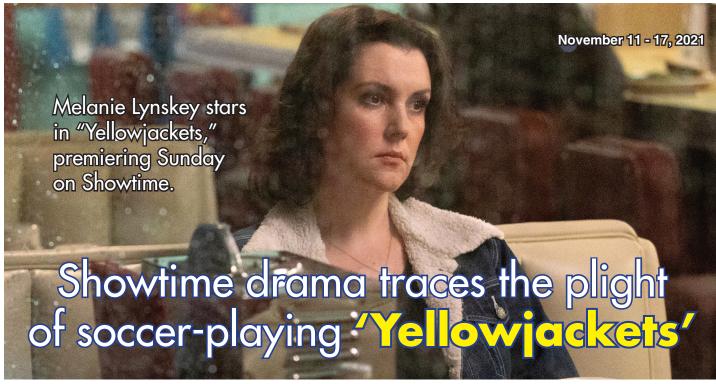

# **'Yellowjackets'** brings athletes' past trauma into the present on Showtime

The word "reunion" typically connotes a happy regathering. Then, there's the reunion that fuels "Yellowjackets."

Premiering Sunday, Nov. 14, the Showtime drama series focuses on four women 25 years after surviving a wilderness plane crash while members of a high school soccer team. The show flashes back frequently to that ordeal, helping to explain the respective issues that they still have now. Melanie Lynskey ("Two and a Half Men"), Juliette Lewis ("Natural Born Killers"), Christina Ricci ("Black Snake Moan") and Tawny Cypress ("Unforgettable") play the quartet in the present day.

"I honestly was so excited to read something that was so different," Lynskey reflects. "There was a genuine sort of edge to this, something very tense in the writing. And I really loved that it was so femalecentered, and every single one of the women was so well-drawn and interesting. By the end of the pilot, I felt like I knew everybody, and they were all unique individuals. I'm very, very nervous of signing long-term show contracts, and I just was like, 'I can't wait to see where this goes. I can't wait to do this for as long as I can do it.' "