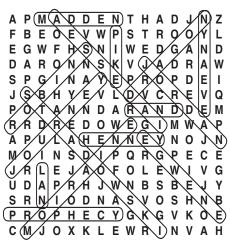

#### WORD SEARCH

In the grid below, twenty answers can be found that fit the category for today. Circle each answer that you find and list it in the space provided at the right of the grid. Answers can be found in all directions—forward, backward, horizontally, vertically and diagonally. An example is given to get you started. Can you find the twenty answers in today's puzzle?

#### Today's Category: Traditional Names for Boys

| В | Α | Ν | D | R | Е | W                  | G | Р | Α | U | L | 1. <u>Greg</u><br>2 |
|---|---|---|---|---|---|--------------------|---|---|---|---|---|---------------------|
| 0 | В | D | С | I | K | Е                  | V | I | Ν | S | D | 3                   |
| С | D | R | ٧ | Р | 0 | L                  | Ī | V | Ε | R | Н | 4<br>5              |
| Α | Α | Н | Υ | R | R | Α                  | С | S | 0 | K | M | 6<br>7              |
| J | ٧ | G | G | Α | S | S                  | Т | D | S | Ε | M | 8                   |
| D | 1 | Ε | С | L | Ν | Ε                  | S | J | D | I | S | 9<br>10             |
| s | D | Υ | J | Р | ٧ | С                  | Н | 0 | С | Т | J | 11<br>12            |
| Α | F | Υ | Н | Ε | Α | G                  | D | Н | J | Н | E | 13                  |
| М | S | R | G | G | D | R                  | Α | Ν | Α | S | R | 14<br>15            |
| 0 | Н | Ν | Α | С | G | E                  | В | S | M | X | R | 16<br>17            |
| Н | С | Ε | R | Ν | L | $\left  G \right $ | Χ | Ε | Е | С | Υ | 18                  |
| Т | ٧ | Н | Υ | В | K | Н                  | С | G | S | V | X | 19<br>20            |